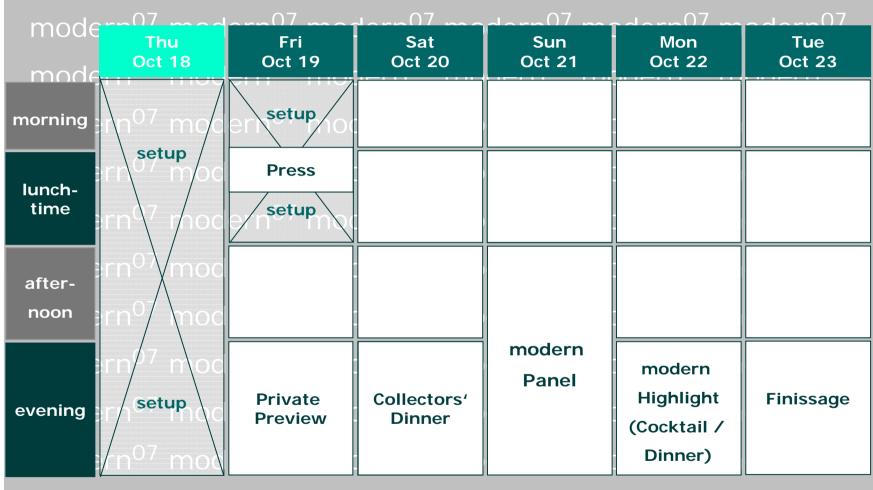

## **Dates & Facts**

**Date** October, 19<sup>th</sup> – October, 23<sup>rd</sup> 2007

Artists > 50

**Exhibitors** up to 20 exhibitors

**Exhibits** > 150 artworks

**Art Theme** market power/ power/ collectors

Munich @modern (positions of artists and galleries)

**Program** Private Preview Friday, October 19<sup>th</sup>

Collectors' Dinner Saturday, October 20th

modern Panel & Performance Sunday, October 21st

Cocktail / Dinner Monday, Oct Monday, October 22nd

Finissage (optional) Tuesday, October 23rd

About modern

Dates & Facts

**Participants** 

Projects

**Social Program** 

Munich Residenz